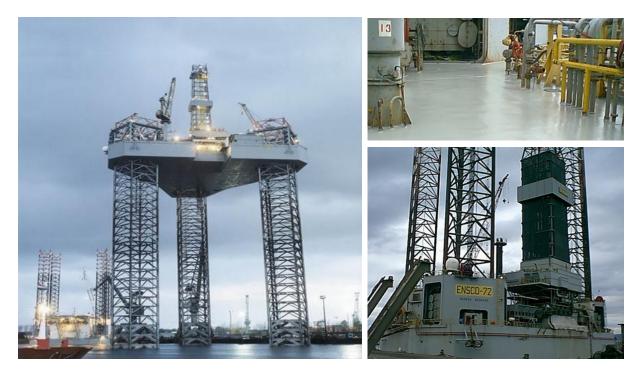

## **Project information**

| location<br>client<br>project | North Sea<br>Ensco Drilling<br>Maintenance and full<br>rehabilitation of 7 rigs | Projects carried out in situ for Ensco carried out<br>by their own crew due to simplicity of MCU-<br>Coatings' systems applications. Even during<br>winter months with fast cure. |
|-------------------------------|---------------------------------------------------------------------------------|-----------------------------------------------------------------------------------------------------------------------------------------------------------------------------------|
| climatic conditions           | winter painting                                                                 | Preparation: UHP augmented by St 3.                                                                                                                                               |
| substrate                     | external and internal structures                                                | All externals with the same system; MCU-<br>Miozinc, MCU-Miomastic & MCU-Topcoat.                                                                                                 |
| surf. Preparation             | various                                                                         | Internals including; grey & blackwater, ballast tanks, drinking water and mud pits were coated                                                                                    |
| system                        | MCU-Miozinc                                                                     | with the same system; MCU-Miozinc and MCU-                                                                                                                                        |
|                               | MCU-Miomastic                                                                   | Mastic.                                                                                                                                                                           |
|                               | MCU-Topcoat                                                                     |                                                                                                                                                                                   |
|                               |                                                                                 | Only one thinner is required for all MCU-Coatings                                                                                                                                 |
|                               | MCU-Miozinc                                                                     | paints.                                                                                                                                                                           |
|                               | MCU-Mastic                                                                      |                                                                                                                                                                                   |
|                               | MCU-Mastic                                                                      |                                                                                                                                                                                   |